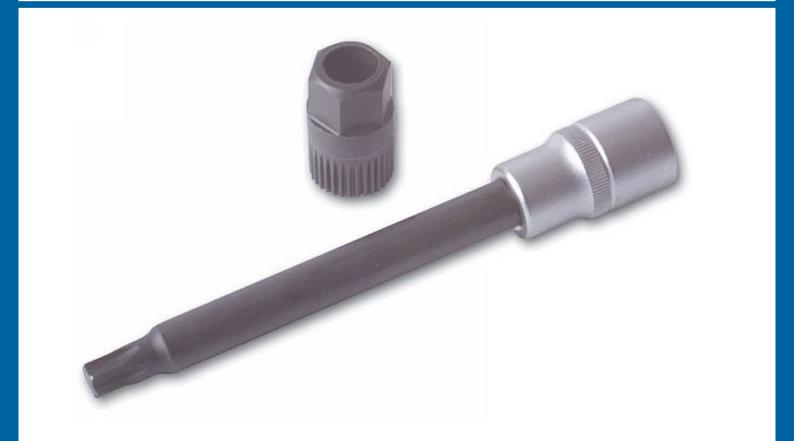

## Alternator Tool T50 Star x 1/2"D

Ideal tool for assembling and dismantling the freewheel pulley whilst changing the alternator or pulley on Bosch alternators.

## **Additional Information**

- · Ideal tool for assembling and dismantling the free wheel pulley whilst changing the alternator or pulley on Bosch alternators.
- Size: Star\* T50.
- 1/2"D x 109mm long.
- The pulley shaft is held in place with the T50 Star\* bit on 1/2"D socket whilst the nut is undone using the 33 teeth union nut with 19mm spanner.